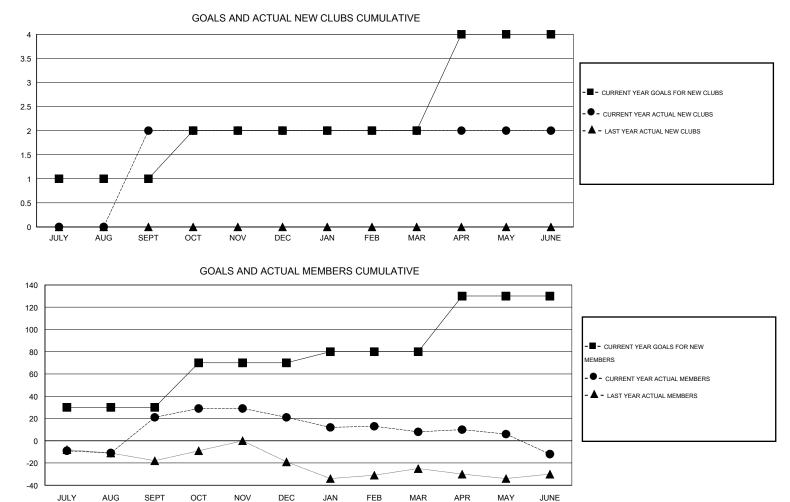

## GMT: HAL GRIFFIN

|          | OKLAHOMA |
|----------|----------|
| LOCATION |          |

 $\mathsf{GMT} \mathsf{\,CA} \ 1$ 

|                            |                  | Clubs     |                  |                       |                            |                    | Members                             |                    |                  |
|----------------------------|------------------|-----------|------------------|-----------------------|----------------------------|--------------------|-------------------------------------|--------------------|------------------|
| RESULTS FOR 2014-2015      |                  |           |                  | RESULTS FOR 2014-2015 |                            |                    |                                     |                    |                  |
| QUARTER                    | NEW CLUB<br>GOAL | NEW CLUBS | DROPPED<br>CLUBS | NET<br>GAIN/LOSS      | QUARTER                    | NEW MEMBER<br>GOAL | CHARTER AND<br>NEW MEMBERS<br>ADDED | DROPPED<br>MEMBERS | NET<br>GAIN/LOSS |
| JULY/AUG/SEPT              | 1                | 2         | 0                | 2                     | JULY/AUG/SEPT              | 30                 | 70                                  | 49                 | 21               |
| OCT/NOV/DEC<br>JAN/FEB/MAR | 1<br>0           | 0<br>0    | 0<br>0           | 0<br>0                | OCT/NOV/DEC<br>JAN/FEB/MAR | 40<br>10           | 20<br>13                            | 20<br>26           | 0<br>-13         |
| APR/MAY/JUNE               | 2                | 0         | 0                | 0                     | APR/MAY/JUNE               | 50                 | 11                                  | 31                 | -20              |